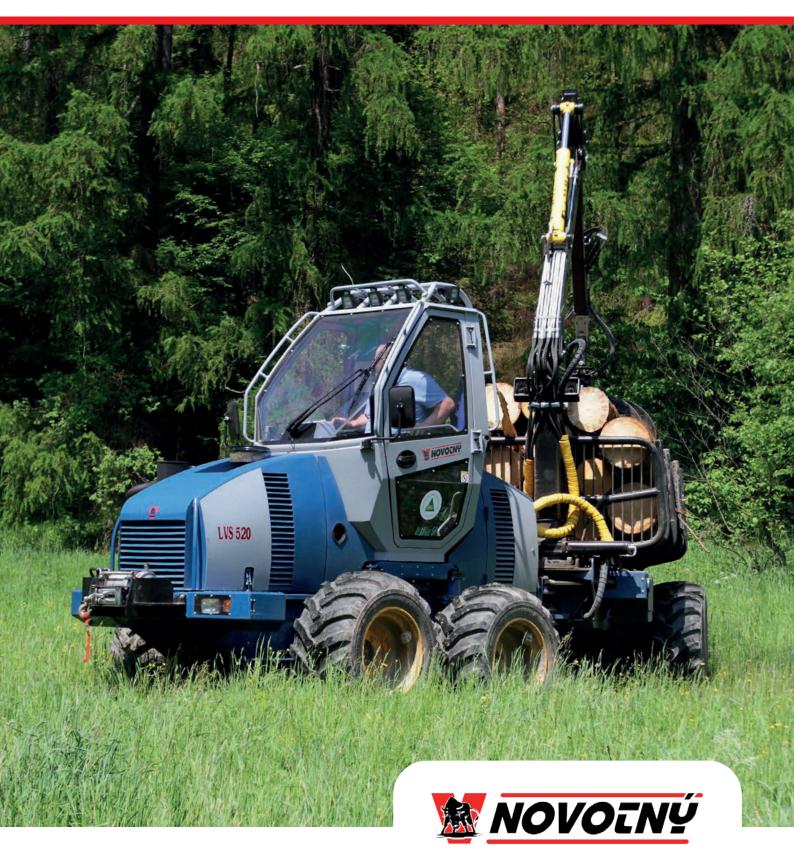

Reliable diesel engine • Perfect maneuverability in difficult terrain • Mechanical lockable differentials • Comfortable, 180° revolving cabin • Powerful and precise crane • Tough-screen with individual settings • Easy maintenance

Perfect maneuverability in thinnings

Perfect maneuverability in difficult terrain

Forwarder for professional work

Frame lock on the forwarder provides good stability

Hydraulic winch can be fitted as optional equipment

maintenance

Big grapple

| Forwarder type        | LVS 520                                                                                                                                                                            |
|-----------------------|------------------------------------------------------------------------------------------------------------------------------------------------------------------------------------|
| Engine                | Perkins                                                                                                                                                                            |
| Type of engine        | 904J-E36TA                                                                                                                                                                         |
| Engine output         | 75 kW / 2400 rpm                                                                                                                                                                   |
| Transmission          | Mechanical differentials with 100% locking                                                                                                                                         |
| Traction              | 8x8                                                                                                                                                                                |
| Hydraulic system      | Danfoss                                                                                                                                                                            |
| Locking               | Hydrostatic with mechanical differentials                                                                                                                                          |
| Number of speed       | 2 + potentiometer                                                                                                                                                                  |
| Tires                 | 500/50-20 Alliance 331 Forest (600/40-22,5)                                                                                                                                        |
| Electric system       |                                                                                                                                                                                    |
| Voltage               | 24 V                                                                                                                                                                               |
| Alternator            | 120 A                                                                                                                                                                              |
| Working lights        | 8 x 70 W                                                                                                                                                                           |
| Color display         | 7"                                                                                                                                                                                 |
| Crane                 | CRANAB FC 45 Tele (CRANAB FC 53 Tele)                                                                                                                                              |
| Reach [m]             | 6,1 m ( 6,5 m)                                                                                                                                                                     |
| Lifting capacity [kg] | 570 kg (632 kg)                                                                                                                                                                    |
| Telescope             | YES                                                                                                                                                                                |
| Dimensions            |                                                                                                                                                                                    |
| Width                 | 2.100 mm (2.300 mm)                                                                                                                                                                |
| Height                | 2.910 mm                                                                                                                                                                           |
| Lenght                | 7.160 – 7.960 mm                                                                                                                                                                   |
| Ground clearance      | 440 mm                                                                                                                                                                             |
| Machine weight        | 6.400 – 7.200 kg according to equipment                                                                                                                                            |
| Loading capacity      | 6.000 kg                                                                                                                                                                           |
| Cabin                 | Turnable cabin 180°, with perfect visibility. Cabin is equipped with air suspended, heated seat, mini-joysticks, comfortable armrests, radio with CD and air-condition in standard |