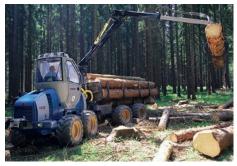

Perfect maneuverability in thinnings

Perfect maneuverability in difficult terrain

Forwarder for professional work

Frame lock on the forwarder provides good stability

Hydraulic winch can be fitted as optional equipment

maintenance

Big grapple

| Forwarder type        | LVS 520                                                                                                                                                                            |
|-----------------------|------------------------------------------------------------------------------------------------------------------------------------------------------------------------------------|
| Engine                | Perkins                                                                                                                                                                            |
| Type of engine        | 904J-E36TA                                                                                                                                                                         |
| Engine output         | 75 kW / 2400 rpm                                                                                                                                                                   |
| Transmission          | Mechanical differentials with 100% locking                                                                                                                                         |
| Traction              | 8x8                                                                                                                                                                                |
| Hydraulic system      | Danfoss                                                                                                                                                                            |
| Locking               | Hydrostatic with mechanical differentials                                                                                                                                          |
| Number of speed       | 2 + potentiometer                                                                                                                                                                  |
| Tires                 | 500/50-20 Alliance 331 Forest (600/40-22,5)                                                                                                                                        |
| Electric system       |                                                                                                                                                                                    |
| Voltage               | 24 V                                                                                                                                                                               |
| Alternator            | 120 A                                                                                                                                                                              |
| Working lights        | 8 x 70 W                                                                                                                                                                           |
| Color display         | 7"                                                                                                                                                                                 |
| Crane                 | CRANAB FC 45 Tele (CRANAB FC 53 Tele)                                                                                                                                              |
| Reach [m]             | 6,1 m ( 6,5 m)                                                                                                                                                                     |
| Lifting capacity [kg] | 570 kg (632 kg)                                                                                                                                                                    |
| Telescope             | YES                                                                                                                                                                                |
| Dimensions            |                                                                                                                                                                                    |
| Width                 | 2.100 mm (2.300 mm)                                                                                                                                                                |
| Height                | 2.910 mm                                                                                                                                                                           |
| Lenght                | 7.160 – 7.960 mm                                                                                                                                                                   |
| Ground clearance      | 440 mm                                                                                                                                                                             |
| Machine weight        | 6.400 – 7.200 kg according to equipment                                                                                                                                            |
| Loading capacity      | 6.000 kg                                                                                                                                                                           |
| Cabin                 | Turnable cabin 180°, with perfect visibility. Cabin is equipped with air suspended, heated seat, mini-joysticks, comfortable armrests, radio with CD and air-condition in standard |