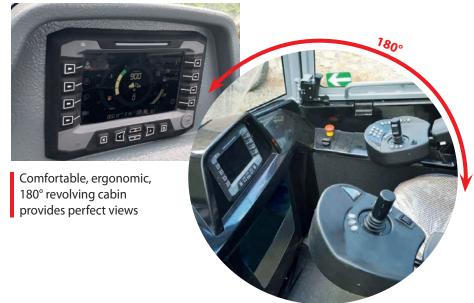

Reliable diesel engine • Perfect maneuverability in difficult terrain • Mechanical lockable differentials • Comfortable, 180° revolving cabin • Powerful and precise crane • Tough-screen with individual settings • Easy maintenance

maintenance

Big grapple

| Forwarder type        | LVS 520                                                                                                                                                                            |
|-----------------------|------------------------------------------------------------------------------------------------------------------------------------------------------------------------------------|
| Engine                | Perkins                                                                                                                                                                            |
| Type of engine        | 904J-E36TA                                                                                                                                                                         |
| Engine output         | 75 kW / 2400 rpm                                                                                                                                                                   |
| Transmission          | Mechanical differentials with 100% locking                                                                                                                                         |
| Traction              | 8x8                                                                                                                                                                                |
| Hydraulic system      | Danfoss                                                                                                                                                                            |
| Locking               | Hydrostatic with mechanical differentials                                                                                                                                          |
| Number of speed       | 2 + potentiometer                                                                                                                                                                  |
| Tires                 | 500/50-20 Alliance 331 Forest (600/40-22,5)                                                                                                                                        |
| Electric system       |                                                                                                                                                                                    |
| Voltage               | 24 V                                                                                                                                                                               |
| Alternator            | 120 A                                                                                                                                                                              |
| Working lights        | 8 x 70 W                                                                                                                                                                           |
| Color display         | 7"                                                                                                                                                                                 |
| Crane                 | CRANAB FC 45 Tele (CRANAB FC 53 Tele)                                                                                                                                              |
| Reach [m]             | 6,1 m ( 6,5 m)                                                                                                                                                                     |
| Lifting capacity [kg] | 570 kg (632 kg)                                                                                                                                                                    |
| Telescope             | YES                                                                                                                                                                                |
| Dimensions            |                                                                                                                                                                                    |
| Width                 | 2.100 mm (2.300 mm)                                                                                                                                                                |
| Height                | 2.910 mm                                                                                                                                                                           |
| Lenght                | 7.160 – 7.960 mm                                                                                                                                                                   |
| Ground clearance      | 440 mm                                                                                                                                                                             |
| Machine weight        | 6.400 – 7.200 kg according to equipment                                                                                                                                            |
| Loading capacity      | 6.000 kg                                                                                                                                                                           |
| Cabin                 | Turnable cabin 180°, with perfect visibility. Cabin is equipped with air suspended, heated seat, mini-joysticks, comfortable armrests, radio with CD and air-condition in standard |