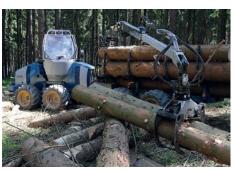

maintenance

Big grapple

| Forwarder type        | LVS 520                                                                                                                                                                            |
|-----------------------|------------------------------------------------------------------------------------------------------------------------------------------------------------------------------------|
| Engine                | Perkins                                                                                                                                                                            |
| Type of engine        | 904J-E36TA                                                                                                                                                                         |
| Engine output         | 75 kW / 2400 rpm                                                                                                                                                                   |
| Transmission          | Mechanical differentials with 100% locking                                                                                                                                         |
| Traction              | 8x8                                                                                                                                                                                |
| Hydraulic system      | Danfoss                                                                                                                                                                            |
| Locking               | Hydrostatic with mechanical differentials                                                                                                                                          |
| Number of speed       | 2 + potentiometer                                                                                                                                                                  |
| Tires                 | 500/50-20 Alliance 331 Forest (600/40-22,5)                                                                                                                                        |
| Electric system       |                                                                                                                                                                                    |
| Voltage               | 24 V                                                                                                                                                                               |
| Alternator            | 120 A                                                                                                                                                                              |
| Working lights        | 8 x 70 W                                                                                                                                                                           |
| Color display         | 7"                                                                                                                                                                                 |
| Crane                 | CRANAB FC 45 Tele (CRANAB FC 53 Tele)                                                                                                                                              |
| Reach [m]             | 6,1 m ( 6,5 m)                                                                                                                                                                     |
| Lifting capacity [kg] | 570 kg (632 kg)                                                                                                                                                                    |
| Telescope             | YES                                                                                                                                                                                |
| Dimensions            |                                                                                                                                                                                    |
| Width                 | 2.100 mm (2.300 mm)                                                                                                                                                                |
| Height                | 2.910 mm                                                                                                                                                                           |
| Lenght                | 7.160 – 7.960 mm                                                                                                                                                                   |
| Ground clearance      | 440 mm                                                                                                                                                                             |
| Machine weight        | 6.400 – 7.200 kg according to equipment                                                                                                                                            |
| Loading capacity      | 6.000 kg                                                                                                                                                                           |
| Cabin                 | Turnable cabin 180°, with perfect visibility. Cabin is equipped with air suspended, heated seat, mini-joysticks, comfortable armrests, radio with CD and air-condition in standard |