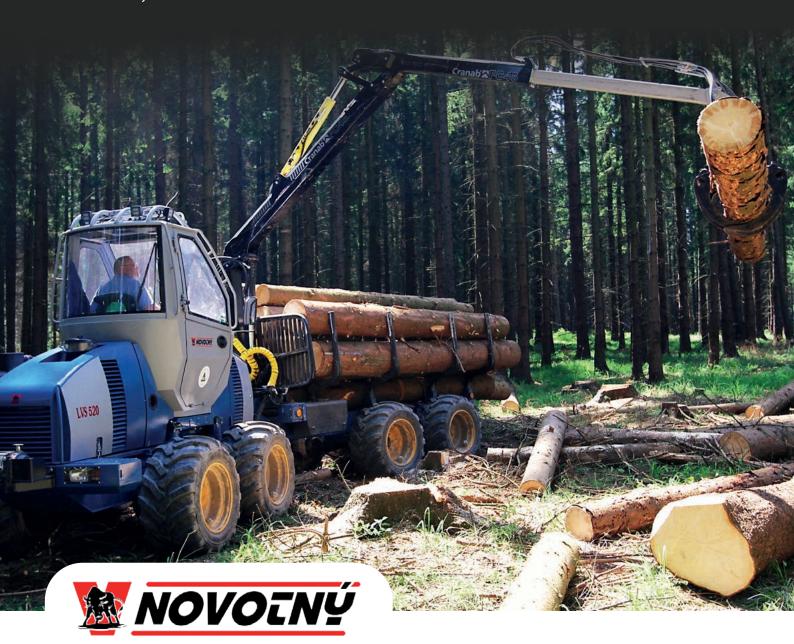

Reliable diesel engine • Perfect maneuverability in difficult terrain • Mechanical lockable differentials • Comfortable, 180° revolving cabin • Powerful and precise crane • Tough-screen with individual settings • Easy maintenance

Perfect maneuverability in thinnings

Perfect maneuverability in difficult terrain

Forwarder for professional work

Frame lock on the forwarder provides good stability

Hydraulic winch can be fitted as optional equipment

maintenance

Big grapple

| Forwarder type        | LVS 520                                                                                                                                                                            |
|-----------------------|------------------------------------------------------------------------------------------------------------------------------------------------------------------------------------|
| Engine                | Perkins                                                                                                                                                                            |
| Type of engine        | 904J-E36TA                                                                                                                                                                         |
| Engine output         | 75 kW / 2400 rpm                                                                                                                                                                   |
| Transmission          | Mechanical differentials with 100% locking                                                                                                                                         |
| Traction              | 8x8                                                                                                                                                                                |
| Hydraulic system      | Danfoss                                                                                                                                                                            |
| Locking               | Hydrostatic with mechanical differentials                                                                                                                                          |
| Number of speed       | 2 + potentiometer                                                                                                                                                                  |
| Tires                 | 500/50-20 Alliance 331 Forest (600/40-22,5)                                                                                                                                        |
| Electric system       |                                                                                                                                                                                    |
| Voltage               | 24 V                                                                                                                                                                               |
| Alternator            | 120 A                                                                                                                                                                              |
| Working lights        | 8 x 70 W                                                                                                                                                                           |
| Color display         | 7"                                                                                                                                                                                 |
| Crane                 | CRANAB FC 45 Tele (CRANAB FC 53 Tele)                                                                                                                                              |
| Reach [m]             | 6,1 m ( 6,5 m)                                                                                                                                                                     |
| Lifting capacity [kg] | 570 kg (632 kg)                                                                                                                                                                    |
| Telescope             | YES                                                                                                                                                                                |
| Dimensions            |                                                                                                                                                                                    |
| Width                 | 2.100 mm (2.300 mm)                                                                                                                                                                |
| Height                | 2.910 mm                                                                                                                                                                           |
| Lenght                | 7.160 – 7.960 mm                                                                                                                                                                   |
| Ground clearance      | 440 mm                                                                                                                                                                             |
| Machine weight        | 6.400 – 7.200 kg according to equipment                                                                                                                                            |
| Loading capacity      | 6.000 kg                                                                                                                                                                           |
| Cabin                 | Turnable cabin 180°, with perfect visibility. Cabin is equipped with air suspended, heated seat, mini-joysticks, comfortable armrests, radio with CD and air-condition in standard |