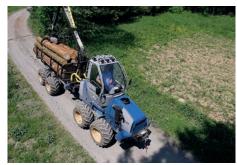

Perfect maneuverability in thinnings

Perfect maneuverability in difficult terrain

Forwarder for professional work

Frame lock on the forwarder provides good stability

Hydraulic winch can be fitted as optional equipment

maintenance

Big grapple

| Forwarder type        | LVS 520                                                                                                                                                                            |
|-----------------------|------------------------------------------------------------------------------------------------------------------------------------------------------------------------------------|
| Engine                | Perkins                                                                                                                                                                            |
| Type of engine        | 904J-E36TA                                                                                                                                                                         |
| Engine output         | 75 kW / 2400 rpm                                                                                                                                                                   |
| Transmission          | Mechanical differentials with 100% locking                                                                                                                                         |
| Traction              | 8x8                                                                                                                                                                                |
| Hydraulic system      | Danfoss                                                                                                                                                                            |
| Locking               | Hydrostatic with mechanical differentials                                                                                                                                          |
| Number of speed       | 2 + potentiometer                                                                                                                                                                  |
| Tires                 | 500/50-20 Alliance 331 Forest (600/40-22,5)                                                                                                                                        |
| Electric system       |                                                                                                                                                                                    |
| Voltage               | 24 V                                                                                                                                                                               |
| Alternator            | 120 A                                                                                                                                                                              |
| Working lights        | 8 x 70 W                                                                                                                                                                           |
| Color display         | 7"                                                                                                                                                                                 |
| Crane                 | CRANAB FC 45 Tele (CRANAB FC 53 Tele)                                                                                                                                              |
| Reach [m]             | 6,1 m ( 6,5 m)                                                                                                                                                                     |
| Lifting capacity [kg] | 570 kg (632 kg)                                                                                                                                                                    |
| Telescope             | YES                                                                                                                                                                                |
| Dimensions            |                                                                                                                                                                                    |
| Width                 | 2.100 mm (2.300 mm)                                                                                                                                                                |
| Height                | 2.910 mm                                                                                                                                                                           |
| Lenght                | 7.160 – 7.960 mm                                                                                                                                                                   |
| Ground clearance      | 440 mm                                                                                                                                                                             |
| Machine weight        | 6.400 – 7.200 kg according to equipment                                                                                                                                            |
| Loading capacity      | 6.000 kg                                                                                                                                                                           |
| Cabin                 | Turnable cabin 180°, with perfect visibility. Cabin is equipped with air suspended, heated seat, mini-joysticks, comfortable armrests, radio with CD and air-condition in standard |