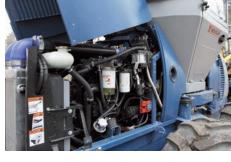

maintenance

Big grapple

| Forwarder type        | LVS 520                                                                                                                                                                            |
|-----------------------|------------------------------------------------------------------------------------------------------------------------------------------------------------------------------------|
| Engine                | Perkins                                                                                                                                                                            |
| Type of engine        | 904J-E36TA                                                                                                                                                                         |
| Engine output         | 75 kW / 2400 rpm                                                                                                                                                                   |
| Transmission          | Mechanical differentials with 100% locking                                                                                                                                         |
| Traction              | 8x8                                                                                                                                                                                |
| Hydraulic system      | Danfoss                                                                                                                                                                            |
| Locking               | Hydrostatic with mechanical differentials                                                                                                                                          |
| Number of speed       | 2 + potentiometer                                                                                                                                                                  |
| Tires                 | 500/50-20 Alliance 331 Forest (600/40-22,5)                                                                                                                                        |
| Electric system       |                                                                                                                                                                                    |
| Voltage               | 24 V                                                                                                                                                                               |
| Alternator            | 120 A                                                                                                                                                                              |
| Working lights        | 8 x 70 W                                                                                                                                                                           |
| Color display         | 7"                                                                                                                                                                                 |
| Crane                 | CRANAB FC 45 Tele (CRANAB FC 53 Tele)                                                                                                                                              |
| Reach [m]             | 6,1 m ( 6,5 m)                                                                                                                                                                     |
| Lifting capacity [kg] | 570 kg (632 kg)                                                                                                                                                                    |
| Telescope             | YES                                                                                                                                                                                |
| Dimensions            |                                                                                                                                                                                    |
| Width                 | 2.100 mm (2.300 mm)                                                                                                                                                                |
| Height                | 2.910 mm                                                                                                                                                                           |
| Lenght                | 7.160 – 7.960 mm                                                                                                                                                                   |
| Ground clearance      | 440 mm                                                                                                                                                                             |
| Machine weight        | 6.400 – 7.200 kg according to equipment                                                                                                                                            |
| Loading capacity      | 6.000 kg                                                                                                                                                                           |
| Cabin                 | Turnable cabin 180°, with perfect visibility. Cabin is equipped with air suspended, heated seat, mini-joysticks, comfortable armrests, radio with CD and air-condition in standard |