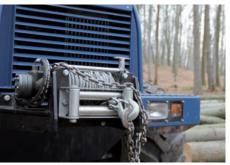

Perfect maneuverability in thinnings

Perfect maneuverability in difficult terrain

Forwarder for professional work

Frame lock on the forwarder provides good stability

Hydraulic winch can be fitted as optional equipment