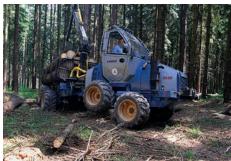

Perfect maneuverability in thinnings

Perfect maneuverability in difficult terrain

Forwarder for professional work

Frame lock on the forwarder provides good stability

Hydraulic winch can be fitted as optional equipment

maintenance

Big grapple

| Forwarder type        | LVS 520                                                                                                                                                                            |
|-----------------------|------------------------------------------------------------------------------------------------------------------------------------------------------------------------------------|
| Engine                | Perkins                                                                                                                                                                            |
| Type of engine        | 904J-E36TA                                                                                                                                                                         |
| Engine output         | 75 kW / 2400 rpm                                                                                                                                                                   |
| Transmission          | Mechanical differentials with 100% locking                                                                                                                                         |
| Traction              | 8x8                                                                                                                                                                                |
| Hydraulic system      | Danfoss                                                                                                                                                                            |
| Locking               | Hydrostatic with mechanical differentials                                                                                                                                          |
| Number of speed       | 2 + potentiometer                                                                                                                                                                  |
| Tires                 | 500/50-20 Alliance 331 Forest (600/40-22,5)                                                                                                                                        |
| Electric system       |                                                                                                                                                                                    |
| Voltage               | 24 V                                                                                                                                                                               |
| Alternator            | 120 A                                                                                                                                                                              |
| Working lights        | 8 x 70 W                                                                                                                                                                           |
| Color display         | 7"                                                                                                                                                                                 |
| Crane                 | CRANAB FC 45 Tele (CRANAB FC 53 Tele)                                                                                                                                              |
| Reach [m]             | 6,1 m ( 6,5 m)                                                                                                                                                                     |
| Lifting capacity [kg] | 570 kg (632 kg)                                                                                                                                                                    |
| Telescope             | YES                                                                                                                                                                                |
| Dimensions            |                                                                                                                                                                                    |
| Width                 | 2.100 mm (2.300 mm)                                                                                                                                                                |
| Height                | 2.910 mm                                                                                                                                                                           |
| Lenght                | 7.160 – 7.960 mm                                                                                                                                                                   |
| Ground clearance      | 440 mm                                                                                                                                                                             |
| Machine weight        | 6.400 – 7.200 kg according to equipment                                                                                                                                            |
| Loading capacity      | 6.000 kg                                                                                                                                                                           |
| Cabin                 | Turnable cabin 180°, with perfect visibility. Cabin is equipped with air suspended, heated seat, mini-joysticks, comfortable armrests, radio with CD and air-condition in standard |