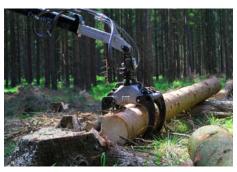

Perfect maneuverability in thinnings

Perfect maneuverability in difficult terrain

Forwarder for professional work

Frame lock on the forwarder provides good stability

Hydraulic winch can be fitted as optional equipment