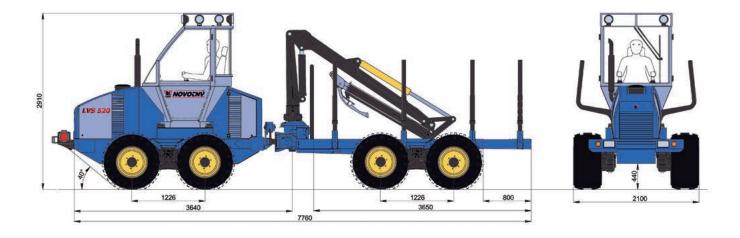

maintenance

Big grapple

| Forwarder type        | LVS 520                                                                                                                                                                            |
|-----------------------|------------------------------------------------------------------------------------------------------------------------------------------------------------------------------------|
| Engine                | Perkins                                                                                                                                                                            |
| Type of engine        | 904J-E36TA                                                                                                                                                                         |
| Engine output         | 75 kW / 2400 rpm                                                                                                                                                                   |
| Transmission          | Mechanical differentials with 100% locking                                                                                                                                         |
| Traction              | 8x8                                                                                                                                                                                |
| Hydraulic system      | Danfoss                                                                                                                                                                            |
| Locking               | Hydrostatic with mechanical differentials                                                                                                                                          |
| Number of speed       | 2 + potentiometer                                                                                                                                                                  |
| Tires                 | 500/50-20 Alliance 331 Forest (600/40-22,5)                                                                                                                                        |
| Electric system       |                                                                                                                                                                                    |
| Voltage               | 24 V                                                                                                                                                                               |
| Alternator            | 120 A                                                                                                                                                                              |
| Working lights        | 8 x 70 W                                                                                                                                                                           |
| Color display         | 7"                                                                                                                                                                                 |
| Crane                 | CRANAB FC 45 Tele (CRANAB FC 53 Tele)                                                                                                                                              |
| Reach [m]             | 6,1 m ( 6,5 m)                                                                                                                                                                     |
| Lifting capacity [kg] | 570 kg (632 kg)                                                                                                                                                                    |
| Telescope             | YES                                                                                                                                                                                |
| Dimensions            |                                                                                                                                                                                    |
| Width                 | 2.100 mm (2.300 mm)                                                                                                                                                                |
| Height                | 2.910 mm                                                                                                                                                                           |
| Lenght                | 7.160 – 7.960 mm                                                                                                                                                                   |
| Ground clearance      | 440 mm                                                                                                                                                                             |
| Machine weight        | 6.400 – 7.200 kg according to equipment                                                                                                                                            |
| Loading capacity      | 6.000 kg                                                                                                                                                                           |
| Cabin                 | Turnable cabin 180°, with perfect visibility. Cabin is equipped with air suspended, heated seat, mini-joysticks, comfortable armrests, radio with CD and air-condition in standard |